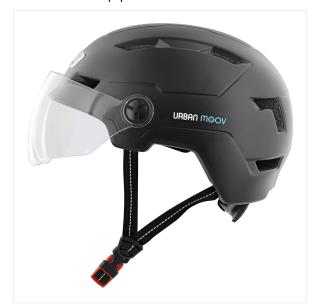

#### **COMBINE SAFETY, COMFORT AND FASHION**

While riding an e-scooter, a bike, an hoverboard, this helmet will protect you from falls

Its polycarbonate outer shell and expanded polystyrene, associated to inmold technology, guarantee an optimal protection and a shock absorption.

The tinted visor protects you from the sun during the day, and slides on the helmet if

you don't want to use it.

The LED system at the front and at the back makes you visible from all the users on the road, at night, in urban environment. Take advantage of these 3 different LED options in order to notify you to as many people as prossible and prevent the risk of accident. Moreover, the 8 air vents ensure ventilation for your head and reduce perspiration while providing a timeless style.

The inner padding is absorbant, removable and hand washable.

Finally, its rear adjustement system consisting of a strap and rotary button allows you to adjust it perfectly, for optimal support and maximum protection.