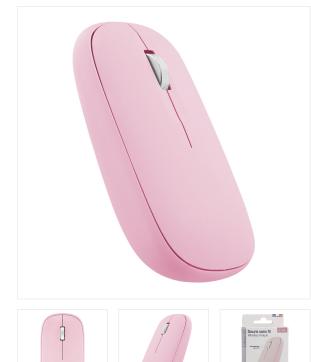

## iClick color DUAL CONNECT mouse - pink

## TWO-IN-ONE WIRELESS MOUSE (BLUETOOTH AND USB)

Sleek and ultra-thin mouse with DUAL CONNECT wireless technology: Take advantage of its simplicity of Plug & Play connection with its USB dongle. Plug in and navigate instantly.