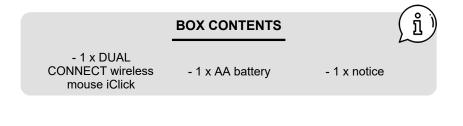

## Characteristics

1 x AA

MAC/WINDOWS/PHO NE

1200

Packing: 4 Net weight (g): 62 Weight with packaging (g): 92 Product size (cm): Packing size (cm): 8x3x14.5

La Marque Français