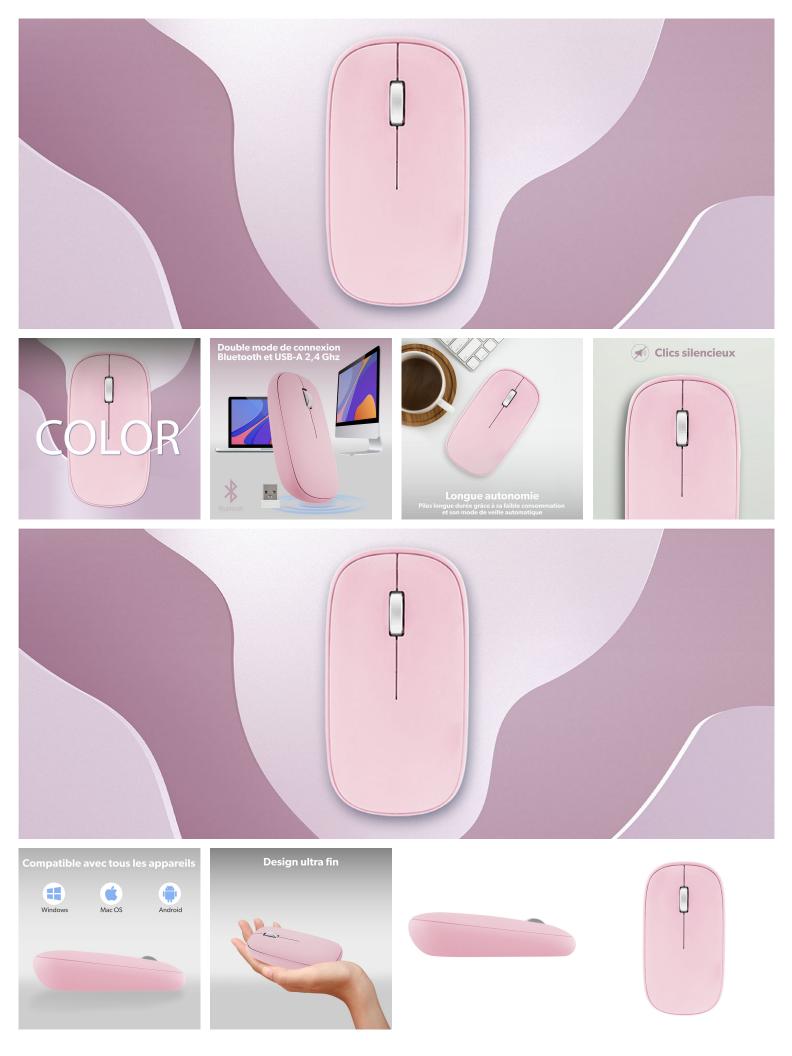

## iClick color DUAL CONNECT mouse - pink

## TWO-IN-ONE WIRELESS MOUSE (BLUETOOTH AND USB)

Sleek and ultra-thin mouse with DUAL CONNECT wireless technology: Take advantage of its simplicity of Plug & Play connection with its USB dongle. Plug in and navigate instantly.

Its automatic sleep mode extends the life of your mouse's battery when it remains motionless for a few minutes.

Thanks to its low energy consumption, sail for many weeks without changing the battery.

Compatible with any device with a USB port or Bluetooth connection (Mac, PC, phone).