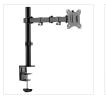

## Simple monitor support with adjustable height

### THE SIMPLEST SOLUTION TO SETTLE YOUR SCREEN.

Screen pole with simple articulation and adjustable height. Its steel finish assures its solidity and its reliability in time.

The articulation of the arm and the head, combined with its 360° rotation around the pole allow you to find the ideal position for your monitor.

The cable management clips allow you to organize and clear your office.

Ultra simple installation thanks to its clamping screw compatible with desk between 10 and 85 mm of thickness.

Handles screen weight until 8 kgs.

Articulated arm: +/-90°.

Tilt angle: +/-45°.