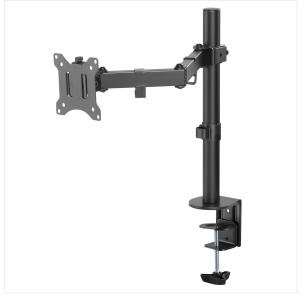

## Simple monitor support with adjustable height

### THE SIMPLEST SOLUTION TO SETTLE YOUR SCREEN.

Screen pole with simple articulation and adjustable height. Its steel finish assures its solidity and its reliability in time.

The articulation of the arm and the head, combined with its 360° rotation around the pole allow you to find the ideal position for your monitor.

The cable management clips allow you to organize and clear your office.

Ultra simple installation thanks to its clamping screw compatible with desk between 10 and 85 mm of thickness.

Handles screen weight until 8 kgs.

Articulated arm: +/-90°.

Tilt angle: +/-45°.