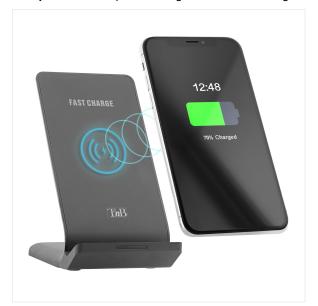

#### BENEFIT A FAST WIRELESS CHARGING

No need for a cable to have a fast charge on your smartphone.

This 15W Turbo Charge wireless charger is powerful and easy to use. All you have to do is put your smartphone on the charger and it instantly starts charging. Its ideal shape offers a stand so you can keep an eye on your smartphone and continue using it while it charges.

The LED light on the bottom of the charger allows you to check if your phone is charging or 100% charged.

Wireless charging works with all compatible phones, you can even keep your T'nB protective case. The charger is designed to work with plastic guards less than 3mm.

To benefit from the 15W fast charge, you will need to connect your wireless charger to a wall charger with a power of at least 18W. The wall charger is not included in the

. The T'nB CHQC3 wall charger and the CHPD20W2 are compatible with this induction charger.