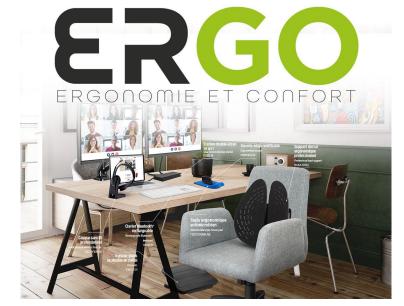

#### IMPROVE YOUR SITTING POSITION AND COMFORT.

The ergonomic back support pro brings you a complete support of the back and helps you conserve a good sitting position. It's mesh cover maintains and follows the shape of the back. Its ergonomic curves rectify the back's position. Its adjustable clip attachment belt allows you to install it on a various types of chair.