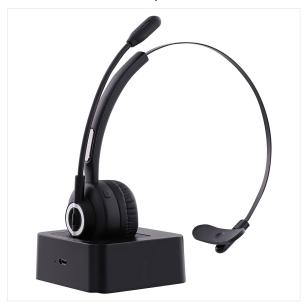

### THE IDEAL HEADSET TO REMAIN FREE OF MOVING AT THE OFFICE

The headsets easily plugs on the charging base thanks to it magnetic

Thin and descret design thank to its light aluminium hoop.

Confortable synthethic leather earpads. Flexible and adjustable microphone for an optimized position.

Volume controle and call reception thanks to the intgrated buttons on the earpad.